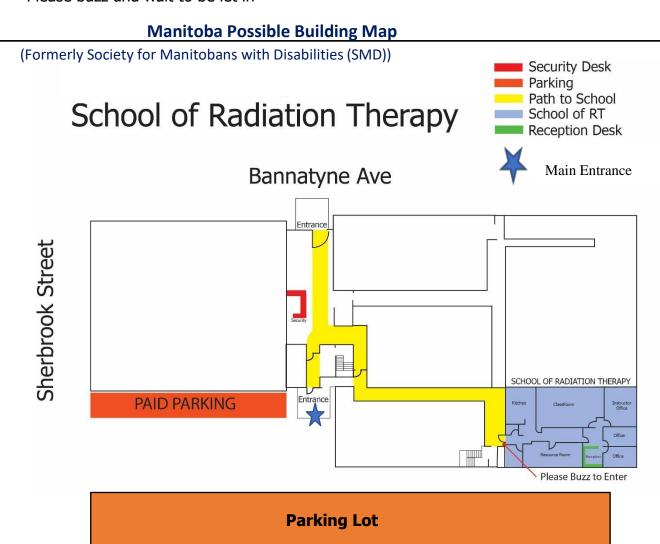

## School of Radiation Therapy 825 Sherbrook Street

## **NORTH DOOR (Bannatyne Entrance)**

- Pass the security desk and turn left and go through the first door and turn left down the straight long hall way.
- Turn right at the end and you will see the School of Radiation Therapy.
- Please buzz and wait to be let in

## **SOUTH DOOR (McDermot/Back allev)**

- Enter Manitoba Possible building and IF PARKING in the building lot sign in with security and write down License Plate.
- Turn right after entering and you will see a sign "CancerCare Manitoba: School of Radiation Therapy" with arrows pointing to go through a door.
- Go through the door and turn left and walk down the straight long hallway.
- Turn right at the end and you will see School of Radiation Therapy.
- Please buzz and wait to be let in

School Guests may park here for free as pre-arranged with Lot Owners by School. Must sign in at Security Desk.