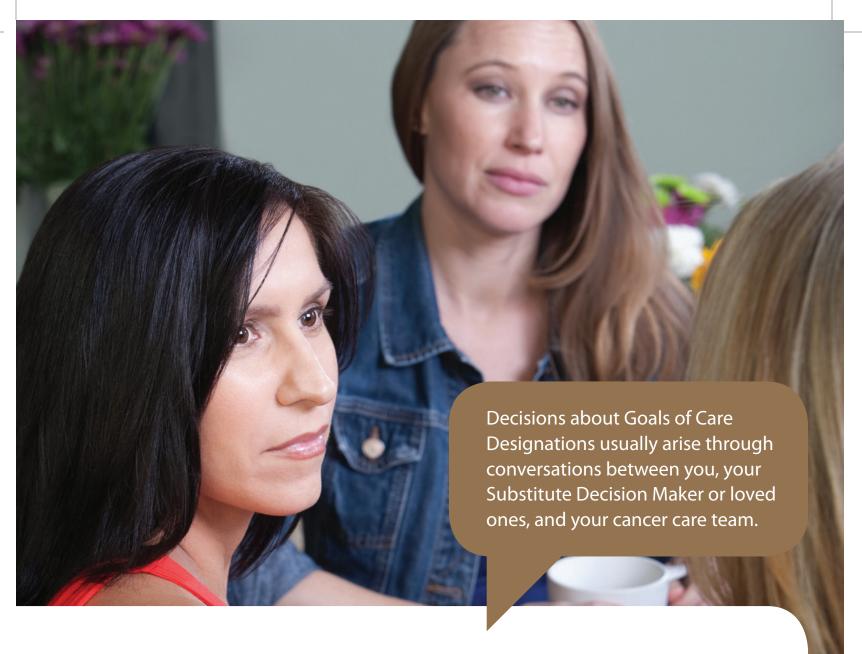

## What are Goals of Care Designations?

Goals of Care Designations are instructions that guide your care team about the general focus of your care, and where you might wish to receive care. A doctor or nurse documents your Goals of Care after speaking with you and/or your Substitute Decision Maker.

Goals of Care Designations are created just for you and your situation. They can change if your circumstances change or you want to change something you had decided earlier.

"Talk to your cancer care team about which Goal of Care Designation best reflects your health circumstances, and your wishes and values."